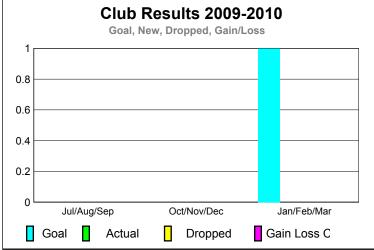

Totals

GMT: ORLANDO TEUBER W. Location: URUGUAY GMT CA: 3

Clubs

-1

|             |                            | 200                           |                                   | 2008-2009                        |                                  |
|-------------|----------------------------|-------------------------------|-----------------------------------|----------------------------------|----------------------------------|
| Month       | New<br>Club<br><u>Goal</u> | Actual<br>New<br><u>Clubs</u> | Actual<br>Dropped<br><u>Clubs</u> | Gain/<br>Loss of<br><u>Clubs</u> | Gain/<br>Loss of<br><u>Clubs</u> |
| Jul/Aug/Sep | 0                          | 0                             | 0                                 | 0                                | 0                                |
| Oct/Nov/Dec | 0                          | 0                             | 0                                 | 0                                | 0                                |
| Jan/Feb/Mar | 1                          | 0                             | 0                                 | 0                                | -1                               |