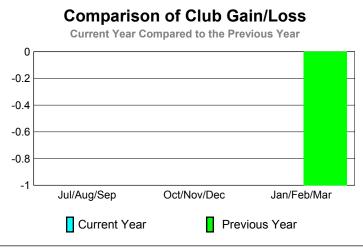

Totals

GMT: ORLANDO TEUBER W. Location: URUGUAY GMT CA: 3

Clubs

-1

|             |                            | 200                           |                                   | 2008-2009                        |                                  |
|-------------|----------------------------|-------------------------------|-----------------------------------|----------------------------------|----------------------------------|
| Month       | New<br>Club<br><u>Goal</u> | Actual<br>New<br><u>Clubs</u> | Actual<br>Dropped<br><u>Clubs</u> | Gain/<br>Loss of<br><u>Clubs</u> | Gain/<br>Loss of<br><u>Clubs</u> |
| Jul/Aug/Sep | 0                          | 0                             | 0                                 | 0                                | 0                                |
| Oct/Nov/Dec | 0                          | 0                             | 0                                 | 0                                | 0                                |
| Jan/Feb/Mar | 1                          | 0                             | 0                                 | 0                                | -1                               |