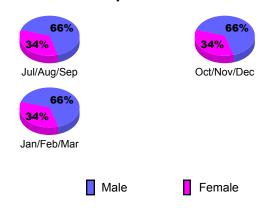

/Nov/Dec       | 5                          | 13                           | -18                              | -5                              | -2                              |  |  |
| Jan/Feb/Mar       | 10                         | 6                            | -5                               | 1                               | -6                              |  |  |
| Totals            | 18                         | 35                           | -37                              | -2                              | -12                             |  |  |
|                   |                            |                              |                                  |                                 |                                 |  |  |





## **Gender Comparison 2009-2010**