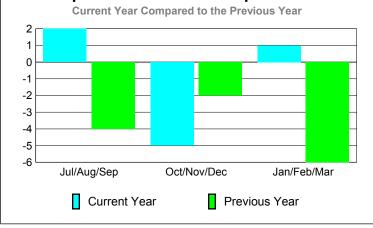

## YTD Status Quo Clubs 2009-2010

|                   |                            | •                            |                                  |                                 |                                 |  |  |
|-------------------|----------------------------|------------------------------|----------------------------------|---------------------------------|---------------------------------|--|--|
| <b>MEMBERSHIP</b> |                            |                              |                                  |                                 |                                 |  |  |
|                   |                            | Member<br>200                | <u>Membership</u><br>2008-2009   |                                 |                                 |  |  |
| Month             | Net<br>Memb<br><u>Goal</u> | Actual<br>New<br><u>Memb</u> | Actual<br>Dropped<br><u>Memb</u> | Gain/<br>Loss of<br><u>Memb</u> | Gain/<br>Loss of<br><u>Memb</u> |  |  |
| Jul/Aug/Sep       | 3                          | 16                           | -14                              | 2                               | -4                              |  |  |
| Oct/Nov/Dec       | 5                          | 13                           | -18                              | -5                              | -2                              |  |  |
| Jan/Feb/Mar       | 10                         | 6                            | -5                               | 1                               | -6                              |  |  |
| Totals            | 18                         | 35                           | -37                              | -2                              | -12                             |  |  |
|                   |                            |                              |                                  |                                 |                                 |  |  |