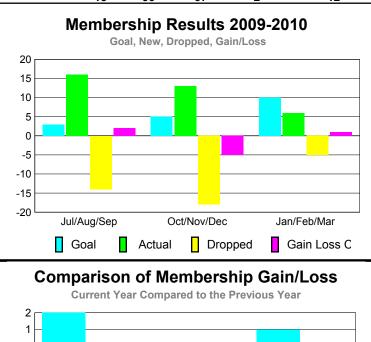

## YTD Status Quo Clubs 2009-2010

|                   |                            | •                            |                                  |                                 |                                 |  |  |
|-------------------|----------------------------|------------------------------|----------------------------------|---------------------------------|---------------------------------|--|--|
| <b>MEMBERSHIP</b> |                            |                              |                                  |                                 |                                 |  |  |
|                   |                            | Member<br>200                | <u>Membership</u><br>2008-2009   |                                 |                                 |  |  |
| Month             | Net<br>Memb<br><u>Goal</u> | Actual<br>New<br><u>Memb</u> | Actual<br>Dropped<br><u>Memb</u> | Gain/<br>Loss of<br><u>Memb</u> | Gain/<br>Loss of<br><u>Memb</u> |  |  |
| Jul/Aug/Sep       | 3                          | 16                           | -14                              | 2                               | -4                              |  |  |
| Oct/Nov/Dec       | 5                          | 13                           | -18                              | -5                              | -2                              |  |  |
| Jan/Feb/Mar       | 10                         | 6                            | -5                               | 1                               | -6                              |  |  |
| Totals            | 18                         | 35                           | -37                              | -2                              | -12                             |  |  |
|                   |                            |                              |                                  |                                 |                                 |  |  |